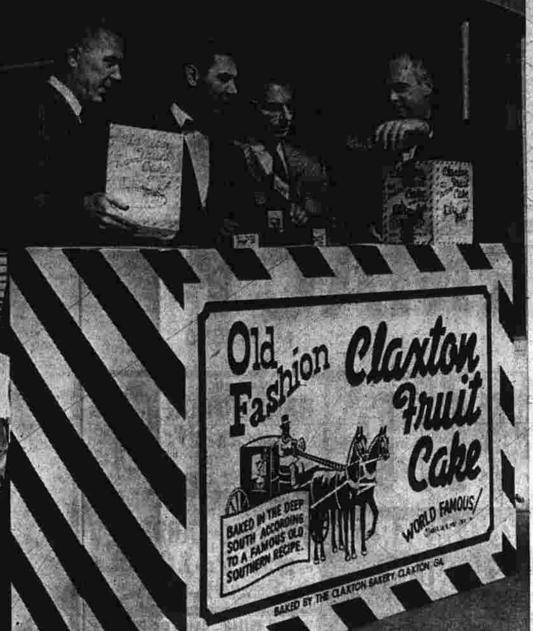

PERFORMANCE SHOW AT 3:30 GREYFRIARS BOBBY SHOWN DAILY AT 3:30 . 6:30 . 9:30 P.M. CONTINUOUS SATURDAY FROM 2:00 P.M.

Civitan Sells

Davey, Brown, Bantly and Pierson stack fruit cakes for their teams in preparation for the sale. (Herald photo by Pinto.)

In 1960 the Civitan Club sold 4,-The Manchester Civitan Club be-

gan its annual sale of old fashloned Claxton fruit cake today. Clarence Maron is general chairman Civitans have been divided into

Civitans have been divided into four teams and will be in competition to see which team can sell the most fruit cake during the sale which will continue through December. Robert Bantly, Robert Brown, Harold Davey and Samuel Pierson are team captains.

Proceeds from the sale are used by the Civitan Club to benefit the mentally retarded children of Manchester, other local projects, and to help promote good citizenship. The fruit cake has been manufactured by the Claxton bakery of Claxton, Ga., since 1910, and sold by Civitan Clubs throughout the country since 1952. It may be purchased from any Civitan member of civic minded merchant coop-