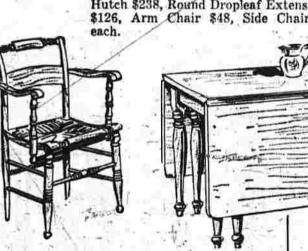

499.

6 Pieces

You can make your dining room as lavish and charming as you wish with the dozens of pieces in the Beals group. It's our finest maple! Buy any of the pieces shown separately, or assemble any way you wish: 44" Hutch \$238, Round Dropleaf Extension Table \$126, Arm Chair \$48, Side Chairs \$36.50