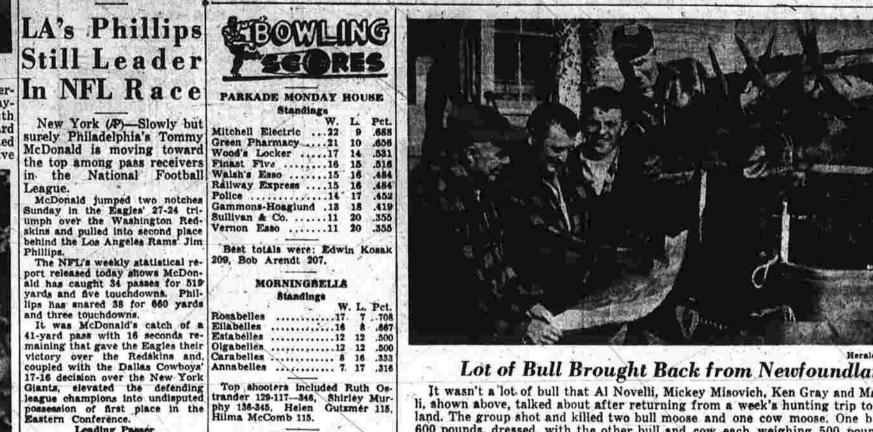

The Kahler Circle of South Methodist Church will have a rummage sale in Cooper Hall, tomorrow at 9:30 a.m. Articles may be left at the hall tonight at 7:30.

Elks Setback

North Ends, 1,664; Woody's, 1,-590; Egg & You, 1,587; Little Joe's Texaco, 1,581; Peterson's Milk, 1,-573; Leone's Trucking, 1,546; Patten's Builders, 1,535; Schendel Oil, 1,520; State Shoe Repair, 1,495; Wound Clippers, 1,469; Howart & Mosher, 1,384.